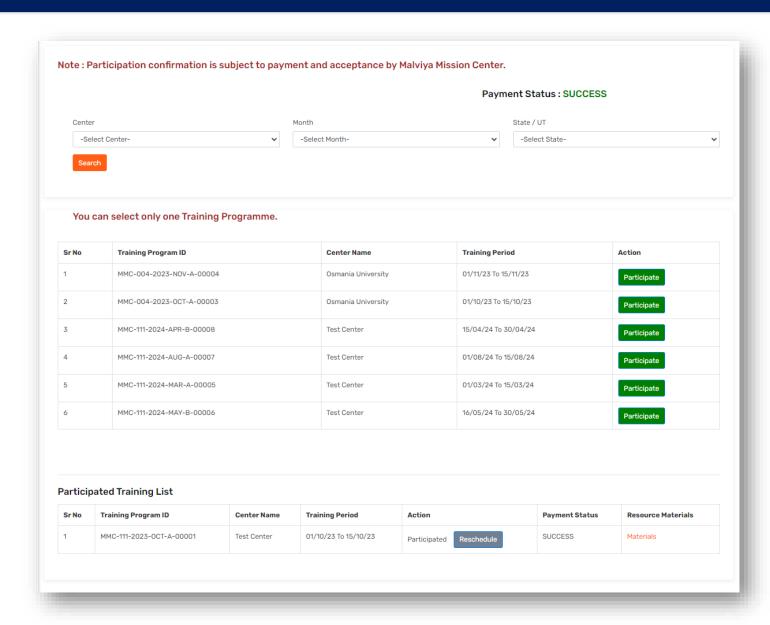

ute Name |                                           | Designation *                                        | `           |
| Institute/College Name                                            |                                           | Designation *                                        | •           |



#### Participant : Dharmishtha

- 2 Dashboard
- Pofile
- 🖒 Apply for Training
- Payment
- ☐ My Training
- Feedback
- Learning Resources

#### Number of Participated Training

1

### PROFILE

#### Participant : Dharmishtha

Dashboard

#### Profile

- Apply for Training
- Payment
- ☐ My Training
- Feedback
- Learning Resources



### **APPLY FOR TRAINING**

#### Participant: Dharmishtha

- Dashboard
- Pofile
  - Apply for Training
- Payment
- My Training
- Feedback
- Learning Resources



### **OPAYMENT**

#### Participant : Dharmishtha

- Dashboard
- Pofile
- Apply for Training

#### Payment

- H My Training
- Feedback
- Learning Resources

#### Center Name:

Center 1

Amount:

1.0

Make Payment

#### **Payment History**

#### Payment logs

| S.No. | Amount | Payment<br>Status | Bank Transaction Reference<br>No | PaymentDate            |
|-------|--------|-------------------|----------------------------------|------------------------|
| 1     | 1.0    | SUCCESS           | 101202324253721036               | 30-08-2023<br>16:19:53 |
| 2     | 1      |                   |                                  | 30-08-2023<br>16:19:06 |

# MY TRAINING

#### Participant : Dharmishtha

- Dashboard
- Pofile
- Apply for Training
- Payment
- **My Training**
- Feedback
- Learning Reso