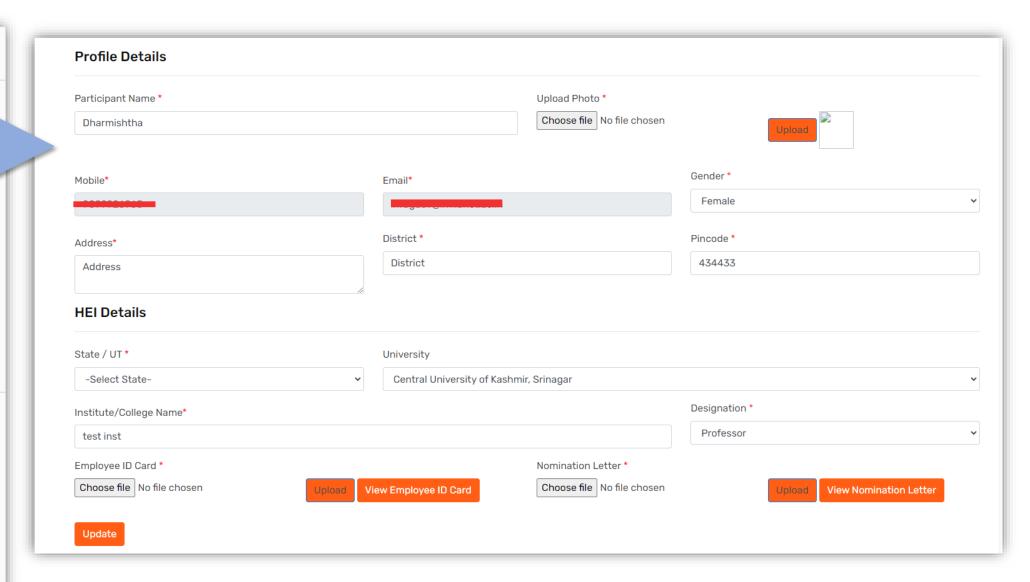

### PROFILE

#### Participant : Dharmishtha

Dashboard

#### Profile

- Apply for Training
- Payment
- ☐ My Training
- Feedback
- Learning Resources