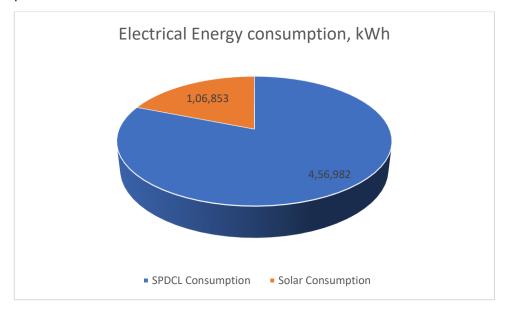

To calculate the emission for the campus, only energy consumption data from electricity bill is considered. The annual energy consumption during period April 2021 to March 2022 is 4,56,982 kWh which is equivalent to 388.43 tCO2/annum.

#### **10.1** Electricity consumption details

The Electricity consumption for one-year details are as follows

| Month     | SPDCL Consumption | Solar Consumption |
|-----------|-------------------|-------------------|
| Apil-2021 | 40820             | 17,594            |
| May-21    | 38356             | 25258             |
| Jun-21    | 40814             | -                 |
| Jul-21    | 43382             | 7800              |
| 01-Aug    | 41520             | 10308             |
| Sep-21    | 35300             | 8487              |
| 01-Oct    | 41712             | 9651              |
| Nov-21    | 28592             | 7893              |
| Dec-21    | 26640             | 11994             |
| Jan-22    | 36176             | 2326              |
| Feb-22    | 33586             | 2928              |
| Mar-22    | 50084             | 2614              |